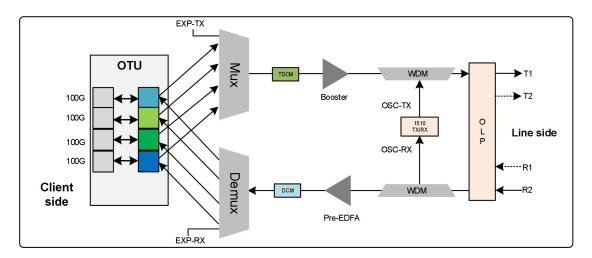

## Product Description

G-BOX1500P 1U Box Type DWDM System is an integrated WDM transmission platform, which meets the application scenarios of 8\*100G service 0~120KM point-to-point transmission without middle repeater stations, adopts 50G PAM4 DWDM transmission technology, supports automatic adjustment of line side dispersion, OLP protection, out-of-band OSC management and stack expansion; the appearance conforms to the network switch form, suitable for customers in the data industry, reducing the difficulty of system fiber connection, and facilitating service opening and daily maintenance.

## Product Characteristics

- Support 8\*100GE/OTU4 service access;
- Support dual / single fiber core transmission;
- Support automatic adjustment of dispersion;
- Support 1+1 OLP protection of line side;
- Support 0~120KM point-to-point transmission without middle repeater stations;

- Support stack expansion > 1.6T;
- Support out-of-band OSC management;
- Support Web/SNMP/CLI management;